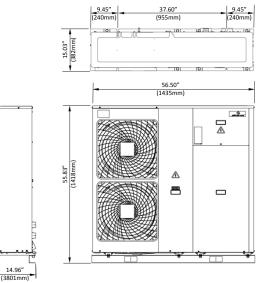

#### Water side Heat Exchanaer:

| water side Heat Ex                            | Lnunger:            |                      |
|-----------------------------------------------|---------------------|----------------------|
| Brazed plate:                                 | Water Volume        | 0.27 gal             |
| Water fl                                      | ow rate Min / Max   | 4.23 / 15.32 gpm     |
| Nominal water f                               | flow rate (Heating) | 8.48 gpm             |
| Nominal water                                 | flow rate (Cooling) | 9.72 gpm             |
| Inlet /Outlet Piping connections              |                     | 1-1/4" (F) BSP       |
| Expansion Vessel:                             | Volume              | 2.64 gal             |
| Max. water pressure                           |                     | 43.5 psi             |
|                                               | Pre pressure        | 14.5 psi             |
| Pump :                                        | No. of speed        | 2                    |
| Nominal pump ESP                              | (Heating/Cooling)   | 7.61/8.11 psi        |
| Leaving Wat                                   | er Temp (Heating)   | 77~131°F(25~55°C)    |
| Leaving Wat                                   | ter Temp (Cooling)  | 41~71.6°F(5~22°C)    |
| Sound Pressure Lev                            | el:                 |                      |
| Heating / Cooling                             |                     | 51/50 (dBA)          |
| Power Supply:                                 |                     |                      |
| Main Power:                                   | V/PH/Hz             | 208-230/1/60         |
|                                               | rcuit Amps (MCA)    | 26.5 Amps            |
| Maximum Overcurrent                           | Protection (MOP)    | 30 Amps              |
| Back-up Heater:                               | V/PH/Hz             | 208-230/1/60         |
| Back-up heater capacity                       |                     | 6 kW                 |
| Minimum Cir                                   | rcuit Amps (MCA)    | 28.6 Amps            |
| Maximum Overcurrent                           | Protection (MOP)    | 30 Amps              |
| Unit Data:                                    |                     |                      |
| Dimensions (HxWxD)                            | 55-27/32            | 2 x 56-1/2 x 15-1/32 |
| Weight                                        |                     | 397 lbs              |
| Standard Features:                            |                     |                      |
| Compressor warranty from date of installation |                     | on 7 years           |
| Parts warranty                                |                     | 5 years              |
| Limited labor warranty                        |                     | 1 year               |
|                                               |                     |                      |